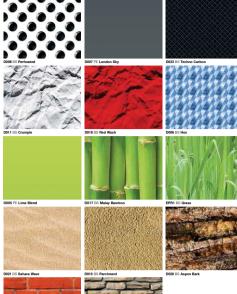

Textures

Kronoart facades are available in six durable textures that replicate a whole host of stunning surfaces - from high gloss to super matt, or the warm, natural textures of solid wood to harder stone and metallic finishes.

Office Texture SQ High Gloss SU Super Matt PE Pearl WO Woodgrain RS Rough:

D043 BS Portland Grev

0851 BS Titan

6019 DC Norkfolk Maple

**Fundamentals** 

Oxidised 5127

Color

Concept