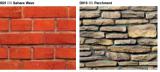

### Elements

The premium collection within the Kronoart range, the detail of each Elements design is simply stunning.

By using a print resolution of over a million colors, Elements exterior facades perfectly replicate the look of natural materials such as oak, ash, marble, concrete and slate.

As a result, wood grains boast the most incredible depth and accuracy, colors are more vivid and natural materials are recreated so realistically that it's difficult to distinguish them from the real thing. Developed in line with global trends insights - and in close consultation with leading designers and architects.

D014 RS Penhryn Slat

49 BS Light Oa

9455 BS Guarnieri Nut

044 BS Highland Ash

016 BS Metallic Grev

D027 BS Baque Marble

0344 BS Cherry

4 BS Seville Ash