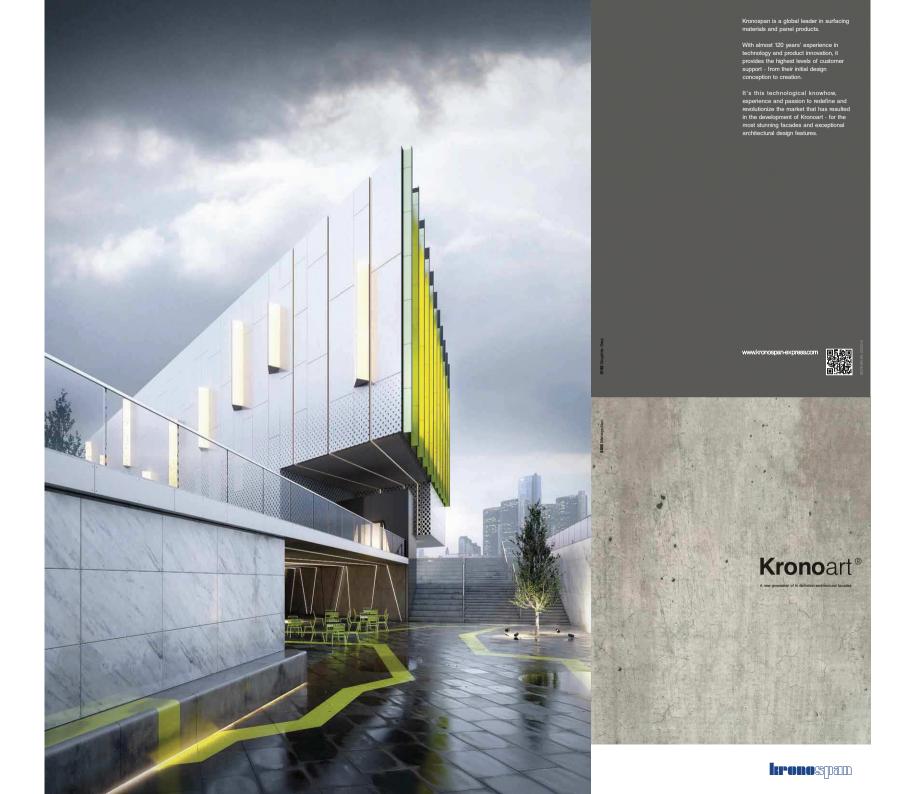

# **Krono**art

Elements

Kronoart hi-definition facades marks the start of an exciting new era in architecture - where design possibilities are endless.

Comprising four distinct collections, the revolutionary Kronoart range features over 100 new decors that have been developed in line with trends insights and in collaboration with some of the world's leading designers and architects.

With a choice of four distinct collections - and six texture options - Kronoart panels can be specified as a standalone feature or to complement existing Kronospan products.

# Collections