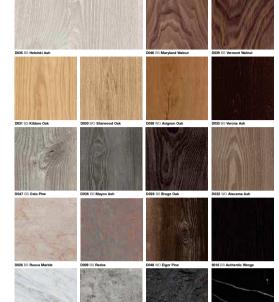

### Elements

The premium collection within the Kronoart range, the detail of each Elements design is simply stunning.

By using a print resolution of over a million colors, Elements exterior facades perfectly replicate the look of natural materials such as oak, ash, marble, concrete and slate.

As a result, wood grains boast the most incredible depth and accuracy, colors are more vivid and natural materials are recreated so realistically that it's difficult to distinguish them from the real thing. Developed in line with global trends insights - and in close consultation with leading designers and architects.

### Fundamentals

As Kronoart's standard collection, Fundamentals offers 20 highly popular, sought-after designs that meet the fast pace of the construction industry.

For ultimate convenience, Express facades from this collection are also kept in stock – whether that's traditional and contemporary woods, render and concrete or brush steels and oxidized metals.